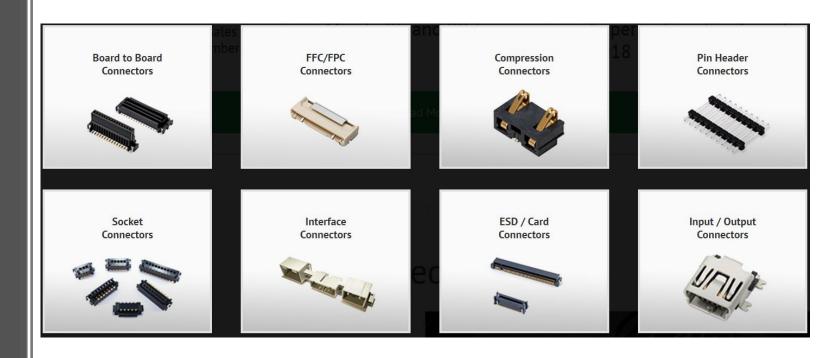

#### **IRISO Connectors:** Board to Board to Connectors, FFC/FFC, Sockets, Pin headers, vibration resistant

#### **///IRISO**