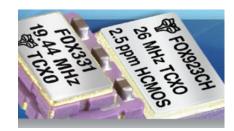

#### Electrical

Frequency control devices, Crystals TCXO, OCXO and VCXO Oscillators **Fox Electronics:** Frequency control devices, Crystals TCXO, OCXO and VCXO Oscillators