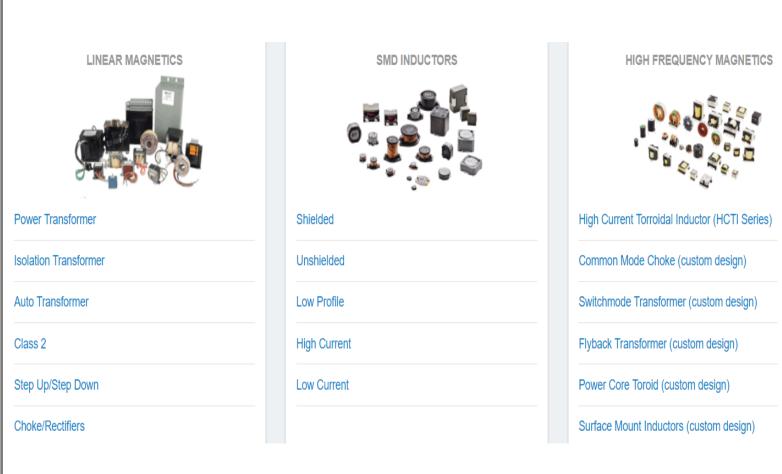

#### **Signal Transformer:** Linear Magnetics SMD Inductors, HF Magnetics, Transformers (50/60 Hz; 1VA-50KVA)