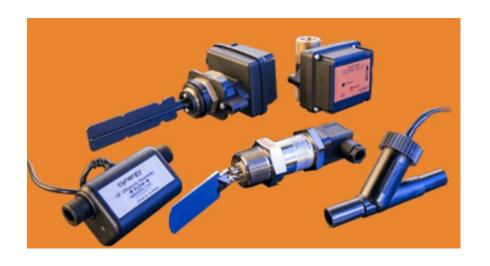

#### Mechanical

- Fluid detection
- Float Sensor
- Flow Sensor
- Pressure Sensor

**Cynergy3 Components:** Flow Switches, Float switches, Reed Relays, and Pressure Sensors