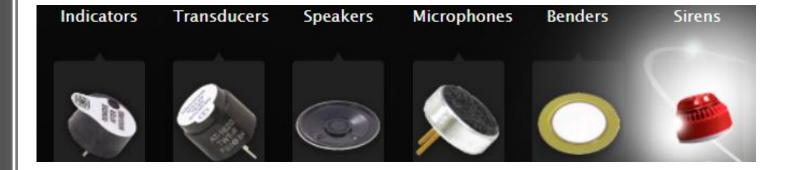

Microphones, Speakers, Buzzers, MEMS

<u>**PUI Audio:**</u> Alerts, Speakers, Transducers, Microphones, Buzzers, Piezo, MEMS

Power supplies

<u>Protek Power/Power Partners:</u> Custom Power Solutions, Open Frame, Wall mount, Desktop, U Channel