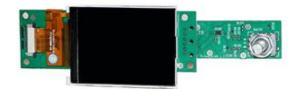

### Electro-Mechanical

Board to Board connectors and vibration resistant connectors

**Display Screens** 

**Noritake:** VFD and 7" and 4.3" TFT Displays with Capacitive Touch Panels

<u>Lincoln Technology Solutions</u>: LCD & OLED Displays, TFT PCAP Displays from 4.3" to 22"