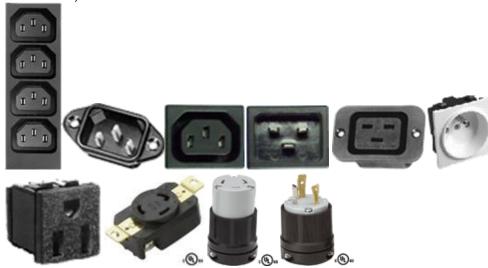

EMI/RFI Filters, IEC Inlets, Filters, NEMA Receptacles, Rugged Harsh Environment Connectors

#### **IEC 60320, NEMA Connectors:**