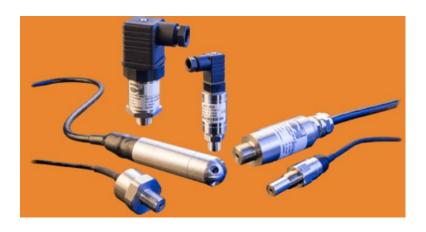

#### Mechanical

- Fluid detection
- Float Sensor
- Flow Sensor
- Pressure Sensor

**Cynergy3 Components:** Flow Switches, Float switches, Reed Relays, and Pressure Sensors