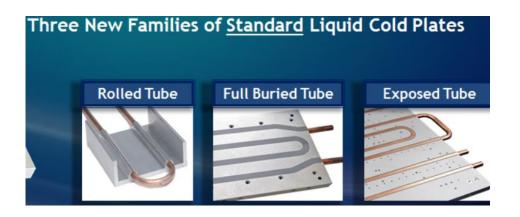

#### Mechanical

Thermal solutions and electronic packaging

<u>Wakefield-Vette:</u> Thermal Solutions, heat sinks, cold plates, integrated heat pipes, heat exchangers